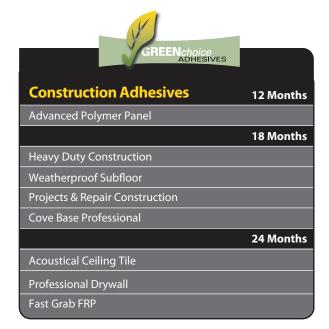

| Titebond®  THE PRO'S ADVANTAGE™ |           |
|---------------------------------|-----------|
| Construction Adhesives          | 12 Months |
| Fast Set                        |           |
|                                 | 18 Months |
| Heavy Duty Construction         |           |
| All Weather Subfloor            |           |
| Interior/Exterior Construction  |           |
| Panel & Foamboard Construction  |           |
| Landscape Retaining Wall        |           |
| Professional Drywall            |           |
|                                 | 24 Months |
| Solvent Based FRP               |           |