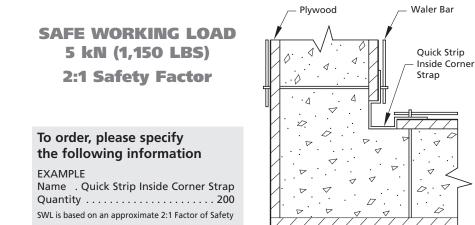

### **Quick Strip Ty**

**AR Quick Strip Tys** are available for wall thicknesses ranging from 100 mm to 750 mm (4" to 30") and are designed to reduce waler and bracing requirements.

| SAFE WORKING LOAD |
|-------------------|
| 5 kN (1,150 LBS)  |
| 2:1 Safety Factor |

## To order, please specify the following information

| EXAMPLE                                             |
|-----------------------------------------------------|
| Name Quick Strip Ty                                 |
| Length                                              |
| Quantity 250                                        |
| SWL is based on an approximate 2:1 Factor of Safety |