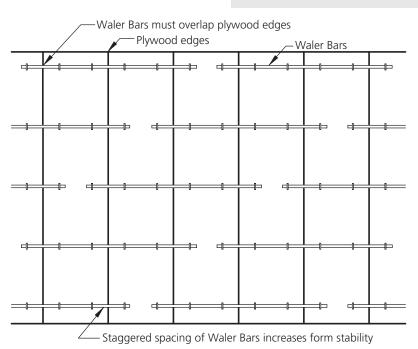

#### Waler Bar

The **AR Quick Strip Ty Waler Bar** is used to secure the Quick Strip Tys and form panels in place. The Waler Bar overlaps the adjacent edge of the form ply to increase the wall stability when pouring concrete. The Waler Bars are 6 mm x 20 mm x 2,400 mm (1/4" x 3/4" x 8') and are made from high quality carbon steel with milled edges for smooth installation.