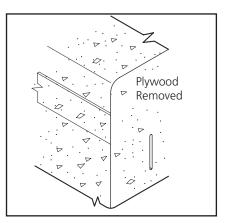

#### **Quick Strip Inside Corner Strap**

The **AR Quick Strip Inside Corner Strap** provides a reliable method to obtain plumb and true connection corner details when forming. The Quick Strip Inside Corner Straps are held in place by allowing the Quick Strip Tys to pass through the prefabricated plywood slots. Once the Tys are broken, the corner straps are easily stripped.

#### **Quick Strip Outside Corner Strap**

**AR Quick Strip Outside Corner Straps** are simply fitted over the ends and held in place by the waler bar. There is no need for any additional connection details. When stripping, simply breaking the Tys to free up the corners.