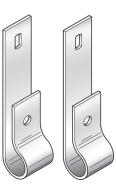

#### **Quick Strip Inside Corner Strap**

The **AR Quick Strip Inside Corner Strap** provides a reliable method to obtain plumb and true connection corner details when forming. The Quick Strip Inside Corner Straps are held in place by allowing the Quick Strip Tys to pass through the prefabricated plywood slots. Once the Tys are broken, the corner straps are easily stripped.

#### **Quick Strip Outside Corner Strap**

**AR Quick Strip Outside Corner Straps** are simply fitted over the ends and held in place by the waler bar. There is no need for any additional connection details. When stripping, simply breaking the Tys to free up the corners.

SAFE WORKING LOAD 5 kN (1,150 LBS) 2:1 Safety Factor To order, please specify the following information EXAMPLE Name .....Quick Strip Quantity ......200 SWL is based on an approximate 2:1 Factor of Safety