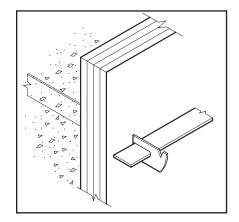

#### **Quick Strip Inside Corner Strap**

The **AR Quick Strip Inside Corner Strap** provides a reliable method to obtain plumb and true connection corner details when forming. The Quick Strip Inside Corner Straps are held in place by allowing the Quick Strip Tys to pass through the prefabricated plywood slots. Once the Tys are broken, the corner straps are easily stripped.