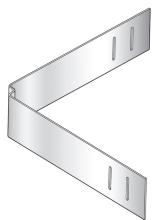

### **Quick Strip Ty**

**AR Quick Strip Tys** are available for wall thicknesses ranging from 100 mm to 750 mm (4" to 30") and are designed to reduce waler and bracing requirements.

| SAFE WORKING LOAD |
|-------------------|
| 5 kN (1,150 LBS)  |
| 2:1 Safety Factor |

## To order, please specify the following information

| EXAMPLE                                             |
|-----------------------------------------------------|
| Name Quick Strip Ty                                 |
| Length                                              |
| Quantity 250                                        |
| SWL is based on an approximate 2:1 Factor of Safety |