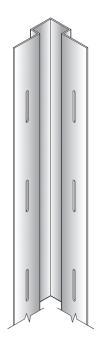

#### **Quick Strip Corner Hinges**

**AR Quick Strip Corner Hinges** provide an alternative method to achieving corner details. Hinges are secured to the Form Ply by using a simple carriage bolt. The hinges allow for a 15 mm (5/8") smooth rod or rebar to pass through, holding the forming securely in place. The corner hinges are designed to work for both inside and outside corners.

> To order, please specify the following information EXAMPLE Name ..... Corner Hinges Quantity ..... 200

8'

3/4 "