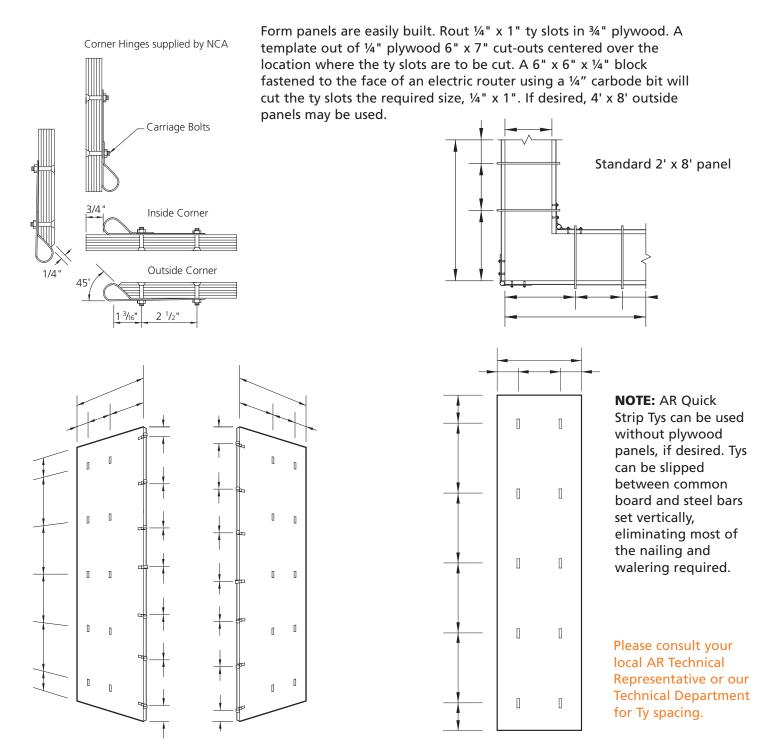

#### **Quick Strip Form Panel Construction**

Corners are made from <sup>3</sup>/<sub>4</sub>" plywood, and hinges supplied by AR. Corner shown is the standard 2' and works best on most jobs. Corners are connected by inserting a <sup>5</sup>/<sub>8</sub>" rod through the hinges.

#### **Quick Strip Corner Hinges**

**AR Quick Strip Corner Hinges** provide an alternative method to achieving corner details. Hinges are secured to the Form Ply by using a simple carriage bolt. The hinges allow for a 15 mm (5/8") smooth rod or rebar to pass through, holding the forming securely in place. The corner hinges are designed to work for both inside and outside corners.

> To order, please specify the following information EXAMPLE Name ..... Corner Hinges Quantity ..... 200

8'

3/4 "

#### Waler Bar

The **AR Quick Strip Ty Waler Bar** is used to secure the Quick Strip Tys and form panels in place. The Waler Bar overlaps the adjacent edge of the form ply to increase the wall stability when pouring concrete. The Waler Bars are 6 mm x 20 mm x 2,400 mm (1/4" x 3/4" x 8') and are made from high quality carbon steel with milled edges for smooth installation.