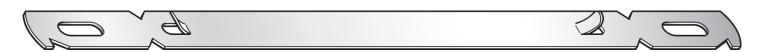

#### Waler Bar

The **AR Quick Strip Ty Waler Bar** is used to secure the Quick Strip Tys and form panels in place. The Waler Bar overlaps the adjacent edge of the form ply to increase the wall stability when pouring concrete. The Waler Bars are 6 mm x 20 mm x 2,400 mm (1/4" x 3/4" x 8') and are made from high quality carbon steel with milled edges for smooth installation.