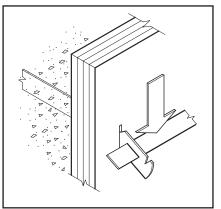

#### **Quick Strip Outside Corner Strap**

**AR Quick Strip Outside Corner Straps** are simply fitted over the ends and held in place by the waler bar. There is no need for any additional connection details. When stripping, simply breaking the Tys to free up the corners.