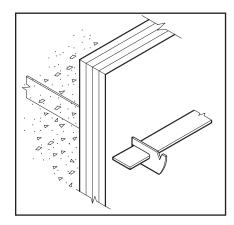

#### **Quick Strip Inside Corner Strap**

The **AR Quick Strip Inside Corner Strap** provides a reliable method to obtain plumb and true connection corner details when forming. The Quick Strip Inside Corner Straps are held in place by allowing the Quick Strip Tys to pass through the prefabricated plywood slots. Once the Tys are broken, the corner straps are easily stripped.