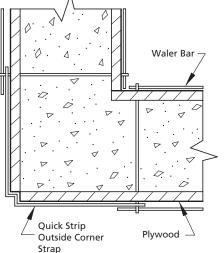

#### **Quick Strip Outside Corner Strap**

**AR Quick Strip Outside Corner Straps** are simply fitted over the ends and held in place by the waler bar. There is no need for any additional connection details. When stripping, simply breaking the Tys to free up the corners.