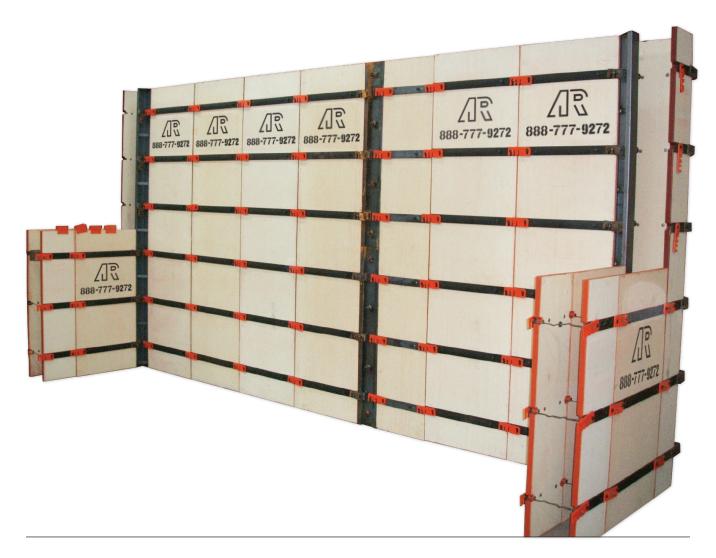

# 1-1/8" MODULAR FORMING PANELS

#### **MODULAR PANELS**

- 100% B.C. Douglas fir
- 11 Ply, 100/100 HDO
- Available in 8' x 24" 4 Bar, 6 Bar and 9'4" x 24" 7 Bar
- Additional panel sizes available on request