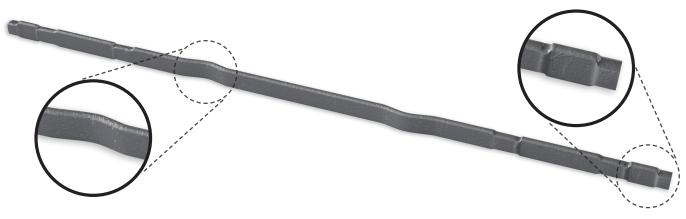

#### **ACROW-RICHMOND RESIDENTIAL-TY**

The AR Residential Ty is designed for modular forming systems utilizing 1-1/8" plywood. Crimped wires are designed to be secured in place by swing latches on the outside of the form. The Ty is then snapped off after stripping forms using a break off tool, providing a breakback of approximately 1-1/2". Tys have an approximate Safe Working Load of 2,400 Lbs, with a 2:1 safety factor.