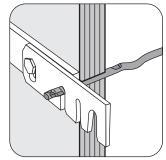

#### **ACROW-RICHMOND RESIDENTIAL-TY**

The AR Residential Ty is designed for modular forming systems utilizing 1-1/8" plywood. Crimped wires are designed to be secured in place by swing latches on the outside of the form. The Ty is then snapped off after stripping forms using a break off tool, providing a breakback of approximately 1-1/2". Tys have an approximate Safe Working Load of 2,400 Lbs, with a 2:1 safety factor.